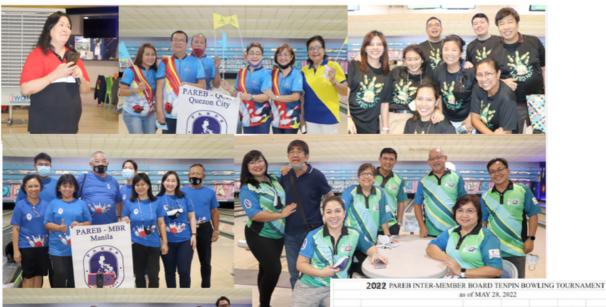

By: PP CINDY MEDINA

MAY 28, 2022 - PLAYDIUM BOWLING & BILLIARDS. QC

BY: CINDY SOLANO

OPENING DAY OF 2022 PAREB INTER-MEMBER BOARD TENPIN BOWLING TOURNAMENT

It was an early Saturday morning as members from different PAREB local boards flocked to PLAYDIUM Bowling and Billiards along G. Araneta Avenue in QC for the opening day of the 2022 PAREB Inter-member board Tenpin Bowling Tournament. PAREB used to hold this bowling tournament every year until the pandemic happened. The last bowling tournament was held back in 2019.

All members were excited to see one another and looked forward to a FUN and HEALTHY competition among teams. Participating teams this year are Cainta Real Estate Board (CRB), Manila Board of Realtors (MBR), Pasay-Makati Realty Board (PMRB), Pasig Real Estate Board (PRB), Quezon City Real Estate Board (QCRB), DREAM TEAM composed of members from Marikina Valley Real Estate Board (MVRB), Antipolo City Real Estate Board (ACRB) and Mandaluyong City Real Estate Board (MCRB), and MIXED NUTS composed of members from Paranaque Las Pinas Alabang Real Estate Board (PLAREB), City of Taguig Real Estate Board (CTREB), Pateros Real Estate Board (PATREB) and Caloocan Malabon Navotas Valenzuela Real Estate Board (CAMANAVAREB).

PAREB President Anacurita Zapata gave the welcoming remarks and lead the Bowling Tournament Committee with the Ceremonial Throwing of the ball. After a 10-minute shadow ball (practice), games started at 10am. Games will run for 9 weeks to include the Mini Masters - May 28 to July 23, 2022.

By: PP CINDY MEDINA

**FUN GAMES** was hosted by MIXED NUTS. Special prizes of mugs were given away for Strikers and Sparers. Practical prizes like Katinko pain ointment, anti-bacterial wipes and hand sanitizers were given away as prizes for strikes or spares on certain frames.