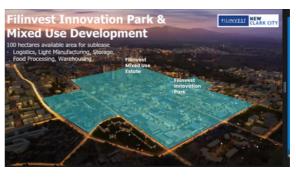

One of the biggest Real Estate Developer, Filinvest, is constructing a nature-inspired metropolis that brings together the ease of doing business and sustainable living in one economic center. Investment opportunities in their concept development are the following: Central Park, Common ICT Corridor, Solid Waste Management and Waste to Energy Project, and Pharmaceutical and Medical Facilities.