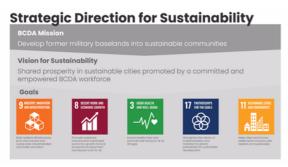

MAY BIRTHDAY CELEBRANTS

By: JOELIZAH ZEPEDA-ABAD

""PAREB Ignites the Real Estate Life" is the theme of the joint NCR-Luzon Conference last May 14, held via Zoom. PLAREB was represented by 15 delegates out of the 300 hundred participants nationwide. A speaker from the Bases Conversion Authority (BCDA), Mr. Bryan Joseph Suniga ushered in the event and had a very detailed presentation about the first smart, green and resilient New Clark City which has a total land size development of 9,450 hectares.

The development aims to support the sports industry with their facilities such as the Athletic Stadium, Aquatic Center, and Athlete's Village. This sustainable greenfield intends to expand our Government Facility such as the 15-hectare BSP Currency Production Facility and Agro Industrial Hub.