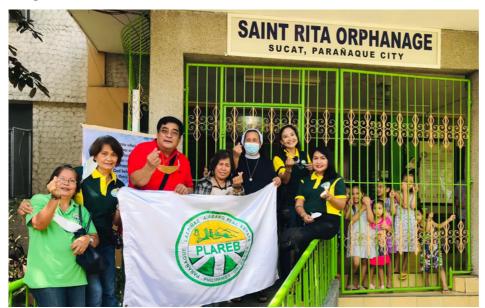

listening, Tita Nic. Thank you so much for the feedback.

### CSR COMMITEE

By: Zyzylyn Ong Salcedo

The CSR Committee, headed by Treasurer Ms. Miya Tam, and together with the 2022 BOD was in full force last May 7 for the Bingo Ka Day 2.0.

A total of 238 tickets sold resulted to an afternoon of fun, excitement, and laughter. Aside from the cash prizes for the BINGO games, there was also raffle from the wheel of names, so everyone gets a chance to win in both!

Last May 19, PLAREB visited the orphanage and donated part of the proceeds to St. Rita Orphanage in Paranaque City. It was truly timely as the feast of St. Rita of Cascia is celebrated on May 21. St. Rita Orphanage is an orphan center for the less fortunate children managed by The Congregation of the Augustinian Recollect Sisters.









#### **DEVELOPER'S SPOTLIGHT**

#### MEGAWORLD LAUNCHES NEW TOWNSHIPS IN PALAWAN AND BULACAN





Paragua Coastown, a 462-hectare 'eco-tourism' community located in San Vicente, Palawan is the 27th township of Megaworld. It is strategically located within a few minutes away from the San Vicente Airport, which serves regular flights to and from Manila and Clark.

Paragua Coastown will feature hotels and resorts, health and wellness sanctuaries, cultural center, educational institutions, a boutique hotel district, a shophouse district, as well as residential developments such as private villas, serviced apartments, themed residential villages, and a mangrove reserve park.

Paragua used to be the name of Palawan during the American regime in 1902. A year after, the province was re-org