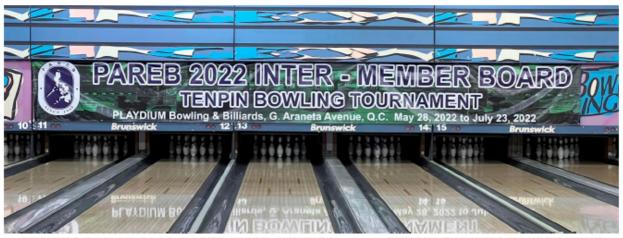

By: PP CINDY MEDINA

MAY 28, 2022 - PLAYDIUM BOWLING & BILLIARDS. QC

BY: CINDY SOLANO

OPENING DAY OF 2022 PAREB INTER-MEMBER BOARD TENPIN BOWLING TOURNAMENT

It was an early Saturday morning as members from different PAREB local boards flocked to PLAYDIUM Bowling and Billiards along G. Araneta Avenue in QC for the opening day of the 2022 PAREB Inter-member board Tenpin Bowling Tournament. PAREB used to hold this bowling tournament every year until the pandemic happened. The last bowling tournament was held back in 2019.

PAREB President Anacurita Zapata gave the welcoming remarks and lead the Bowling Tournament Committee with the Ceremonial Throwing of the ball. After a 10-minute shadow ball (practice), games started at 10am. Games will run for 9 weeks to include the Mini Masters - May 28 to July 23, 2022.